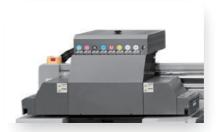

carriage head

Industrialized wiring makes it more artistic

#### **Ricoh Gen6 Printhead**

Nozzle quantity: 1280 Physical Resolution : 600dpi Pico-liter : Variable 5-10-15pl Max Operating Frequency : 50Khz Effective Print Width: 54.1mm

Static suppression(optional)