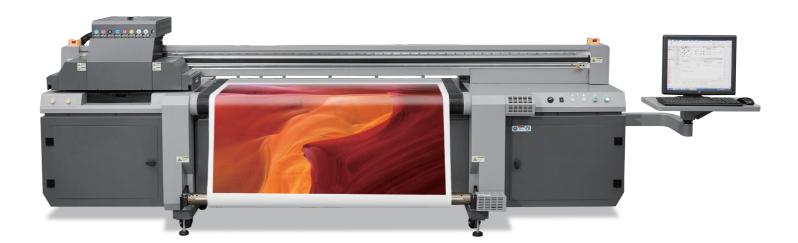

### **HT1600UV Hybrid Printer**

## HT1600UV Hybrid

1.6m width MEDIA AREA

- Ricoh Gen6 Print Heads(one head with 2 colors) Featuring variable dots, true grayscale imaging 5, 10, and 15pl.
- LED Instant curing of UV ink for fast production. Flexible to be controlled during printing.
- Auto Height Detection System Automatically detects the height of media up to 50mm thickness and calibrates print head distance for variable dot placement and image quality.
- Retractable Alignment Bar Retractable alignment bar allows accurate and consistent media placement.